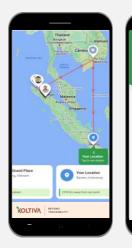

### **Geo Location Mapping**

Advanced geo-location mapping for verified supply chains. Map production units and fields.