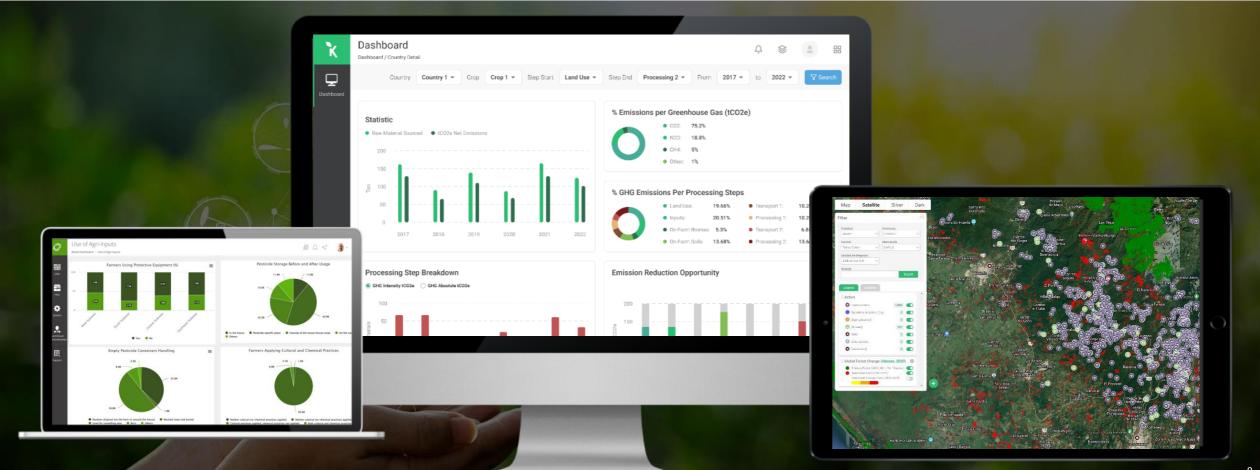

## KoltiTrace MIS, Integrated Multi-Crop Platform for Businesses and Producers

### **Traceability Data-Proven**

Crop production traceability with complete producers, data profile and verified digital transaction from seed to table.

### **Geo Location Mapping**

Advanced geo-location mapping for verified supply chains. Map production units and fields.

### Supply Chain GHG Assessment

Seed to Factory Scope 3 GHG emissions, including mapping deforestation and emissions from historic Land Use Change (LUC).