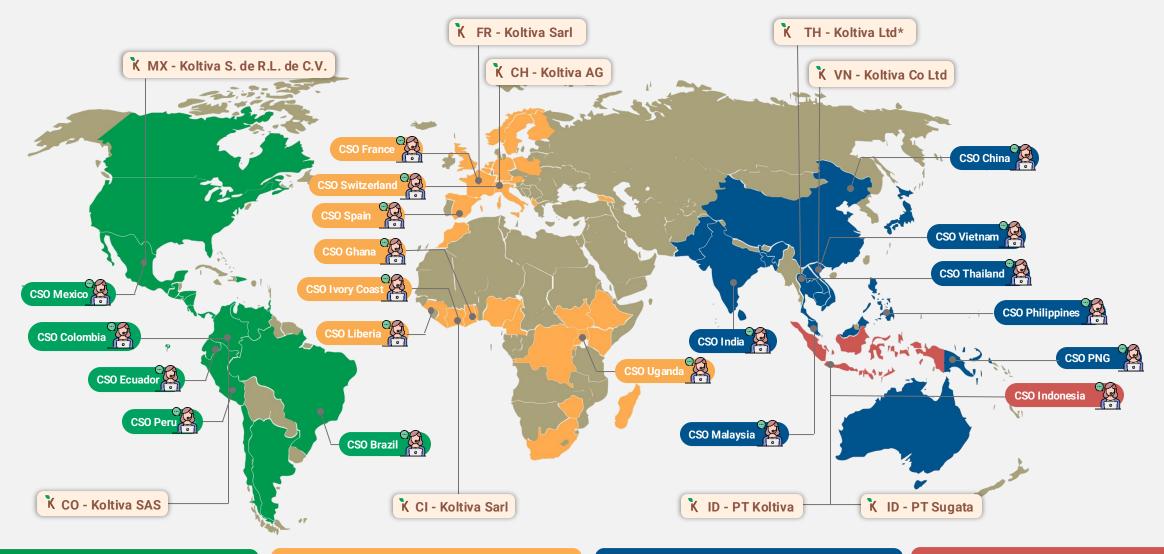

65 Countries, Continues to Grow

#### 4 Global Regions | 65 Countries | 9 Entities | 20 Country Support Offices

NORTH, CENTRAL, SOUTH - AMERICAS 18 Countries, 2 Legal Entities, 5 CSO Offices EUROPE, MIDDLE EAST AND AFRICA - EMEA 32 Countries, 3 Legal Entities, 7 CSO Offices

ASIA PACIFIC - APAC
14 Countries, 2 Legal Entities, 7 CSO Offices

INDONESIA
1 Country, 2 Legal Entities, 1 CSO Office