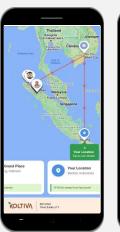

#### **Geo Location Mapping**

Advanced geo-location mapping for verified supply chains. Map production units and fields.